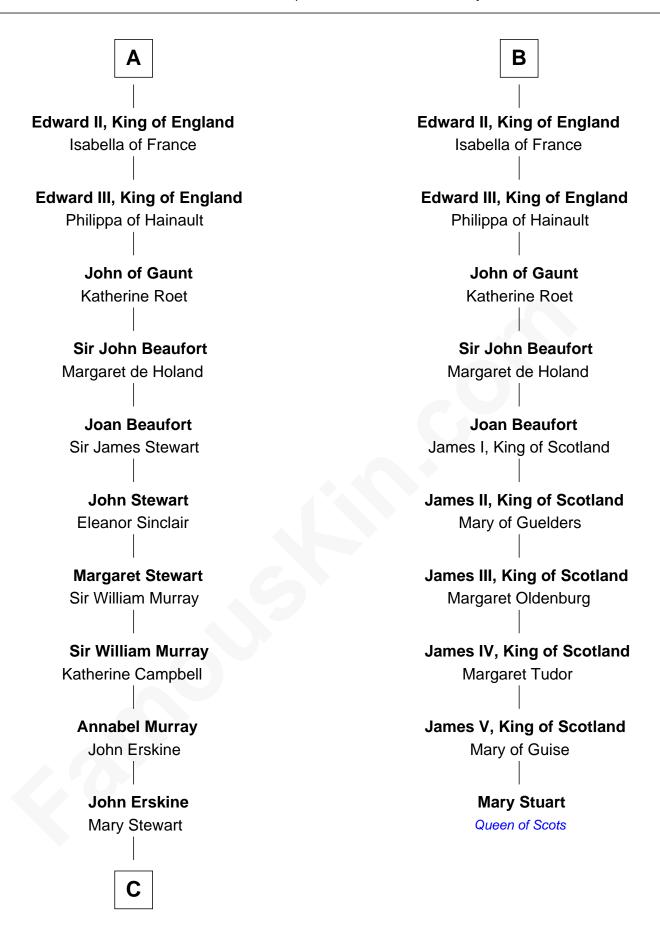

## FamousKin.com Relationship Chart of

**Major John Pitcairn** 

British Commander at Battle of Lexington

16th cousin 4 times removed of

Mary Stuart
Queen of Scots

## **Robert I of Normandy** Herleve of Falaise William I, King of England William I, King of England Matilda of Flanders Matilda of Flanders Henry I, King of England Henry I, King of England Maud of Scotland Maud of Scotland **Maud of England** Maud of England Geoffrey Plantagenet Geoffrey Plantagenet Henry II, King of England Henry II, King of England Eleanor of Aquitaine Eleanor of Aquitaine John, King of England John, King of England Isabelle of Angoulême Isabelle of Angoulême Henry III, King of England Henry III, King of England Eleanor of Provence Eleanor of Provence **Edward I, King of England Edward I, King of England** Eleanor of Castile Eleanor of Castile