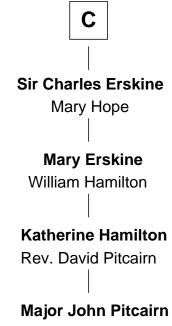

## FamousKin.com Relationship Chart of

**Major John Pitcairn** 

British Commander at Battle of Lexington

16th cousin 4 times removed of

Mary Stuart
Queen of Scots