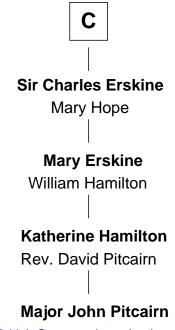

## **Baudoin V of Flanders** Adela of France **Matilda of Flanders** Matilda of Flanders William I, King of England William I, King of England Henry I, King of England Henry I, King of England Maud of Scotland Maud of Scotland **Maud of England** Maud of England Geoffrey Plantagenet Geoffrey Plantagenet Henry II, King of England Henry II, King of England Eleanor of Aquitaine Eleanor of Aquitaine John, King of England John, King of England Isabelle of Angoulême Isabelle of Angoulême Henry III, King of England Henry III, King of England Eleanor of Provence Eleanor of Provence **Edward I, King of England Edward I, King of England** Eleanor of Castile Eleanor of Castile