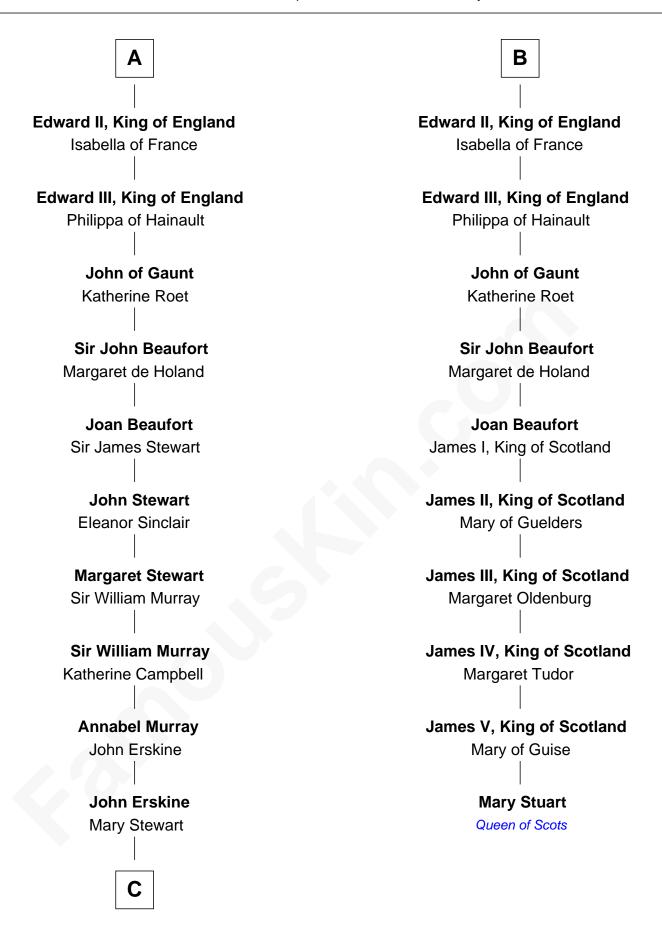

## **Baudoin V of Flanders** Adela of France **Matilda of Flanders** Matilda of Flanders William I, King of England William I, King of England Henry I, King of England Henry I, King of England Maud of Scotland Maud of Scotland **Maud of England** Maud of England Geoffrey Plantagenet Geoffrey Plantagenet Henry II, King of England Henry II, King of England Eleanor of Aquitaine Eleanor of Aquitaine John, King of England John, King of England Isabelle of Angoulême Isabelle of Angoulême Henry III, King of England Henry III, King of England Eleanor of Provence Eleanor of Provence **Edward I, King of England Edward I, King of England** Eleanor of Castile Eleanor of Castile