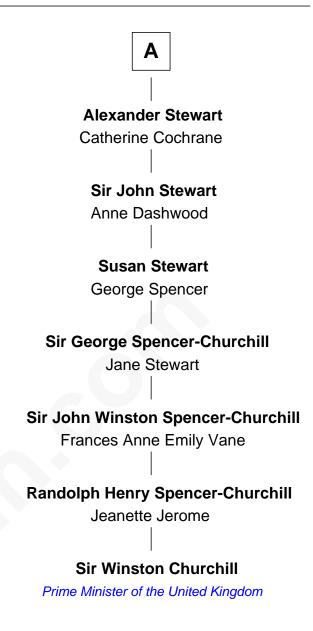

## **Archibald Campbell** Elizabeth Stewart **Margaret Campbell Catherine Campbell** Sir John Erskine **David Lindsay** John Erskine **Sir David Lindsay Annabel Murray** Helen Lindsay John Erskine **Margaret Lindsay** Mary Stewart **David Carnegie** Sir Charles Erskine **Catherine Carnegie** John Stewart Mary Hope **Mary Erskine Margaret Stewart** William Hamilton James Douglas **Katherine Hamilton Mary Douglas** Rev. David Pitcairn Alexander Stewart **Major John Pitcairn James Stewart** British Commander at Lexington Catherine Montgomery