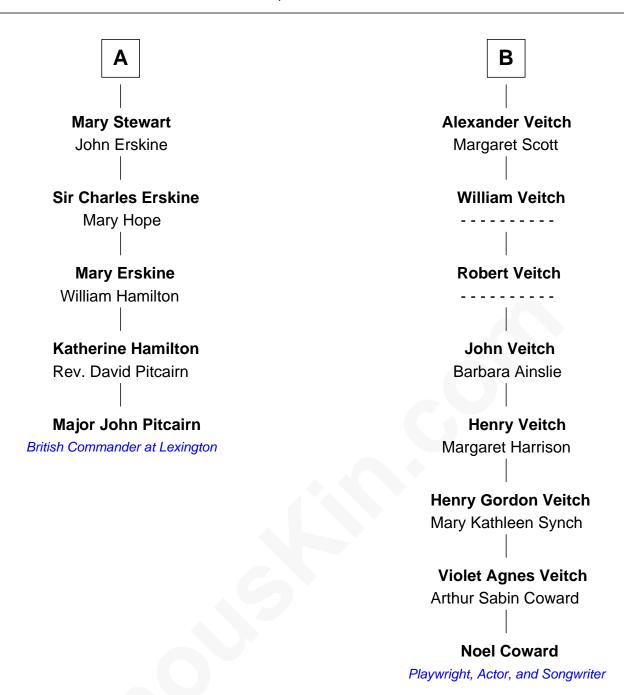

## FamousKin.com Relationship Chart of

**Major John Pitcairn** 

British Commander at Battle of Lexington

11th cousin 3 times removed of

Playwright, Actor, and Songwriter