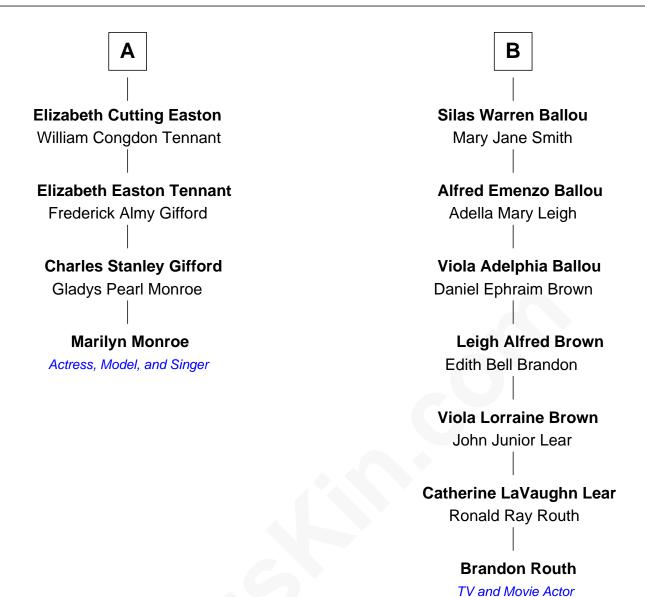

## FamousKin.com Relationship Chart of

**Marilyn Monroe** 

Actress, Model, and Singer

10th cousin 3 times removed of

TV and Movie Actor