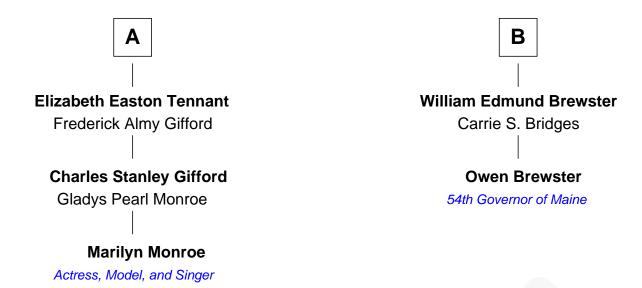

## FamousKin.com Relationship Chart of

**Marilyn Monroe** 

Actress, Model, and Singer

8th cousin 1 time removed of

54th Governor of Maine