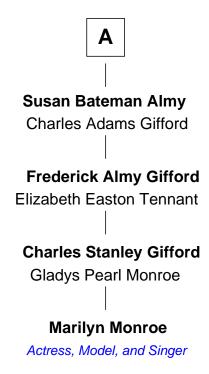

## FamousKin.com Relationship Chart of

**Marilyn Monroe** 

Actress, Model, and Singer

7th cousin 3 times removed of

U.S. Supreme Court Justice

| Henry Howland<br>Margaret |                             |
|---------------------------|-----------------------------|
|                           |                             |
| '                         |                             |
|                           |                             |
| Henry Howland             | John Howland                |
| Mary                      | Elizabeth Tilley            |
|                           |                             |
| Sarah Howland             | Hope Howland                |
| Robert Dennis             | John Chipman                |
|                           |                             |
| Robert Dennis             | Samuel Chipman              |
|                           | Sarah Cobb                  |
| Sarah Briggs              | Saran Cobb                  |
|                           |                             |
| Elizabeth Dennis          | Rev. John Chipman           |
| William Gray              | Rebekah Hale                |
|                           |                             |
| Lydia Gray                | John Chipman                |
| Isaac Cook                | Elizabeth Brown             |
|                           |                             |
|                           |                             |
| Charlotte Cook            | Elizabeth Chipman           |
| Cook Almy                 | William Gray                |
|                           |                             |
| Samuel Elam Almy          | Horace Gray                 |
| Susan Bateman             | Harriet Upham               |
|                           |                             |
|                           | Horace Gray                 |
| <b>A</b>                  | U.S. Supreme Court Justice  |
|                           | C.C. Capitino Court duotioo |