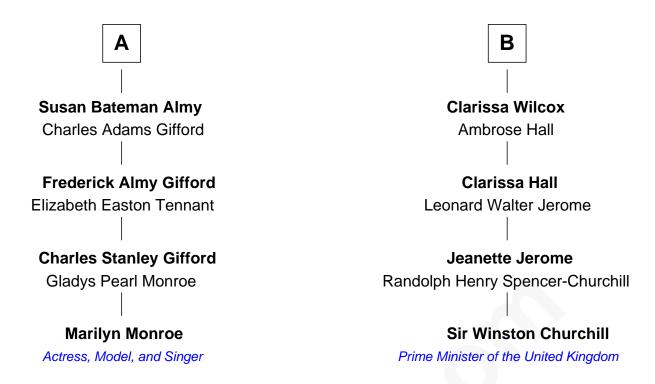

## FamousKin.com Relationship Chart of

**Marilyn Monroe** 

Actress, Model, and Singer

10th cousin of

Prime Minister of the United Kingdom

| Henry Howland  Margaret |                  |
|-------------------------|------------------|
|                         |                  |
|                         |                  |
| Henry Howland           | Arthur Howland   |
| Mary<br>                | Grace            |
| Sarah Howland           | Deborah Howland  |
| Robert Dennis           | John Smith       |
| Robert Dennis           | Hasadiah Smith   |
| Sarah Briggs            | Jonathan Russell |
| Elizabeth Dennis        | Deborah Russell  |
| William Gray            | Benjamin Allen   |
| Lydia Gray              | Dorothy Allen    |
| Isaac Cook              | William Wilcox   |
| Charlotte Cook          | William Wilcox   |
| Cook Almy               | Sarah Smith      |
| Samuel Elam Almy        | David Wilcox     |
| Susan Bateman           | Anna Baker       |
| A                       | В                |