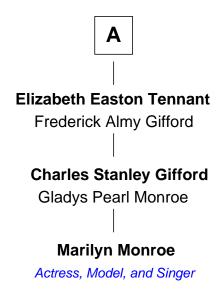

## FamousKin.com Relationship Chart of

**Marilyn Monroe** 

Actress, Model, and Singer

7th cousin 2 times removed of

First Lady of President Woodrow Wilson