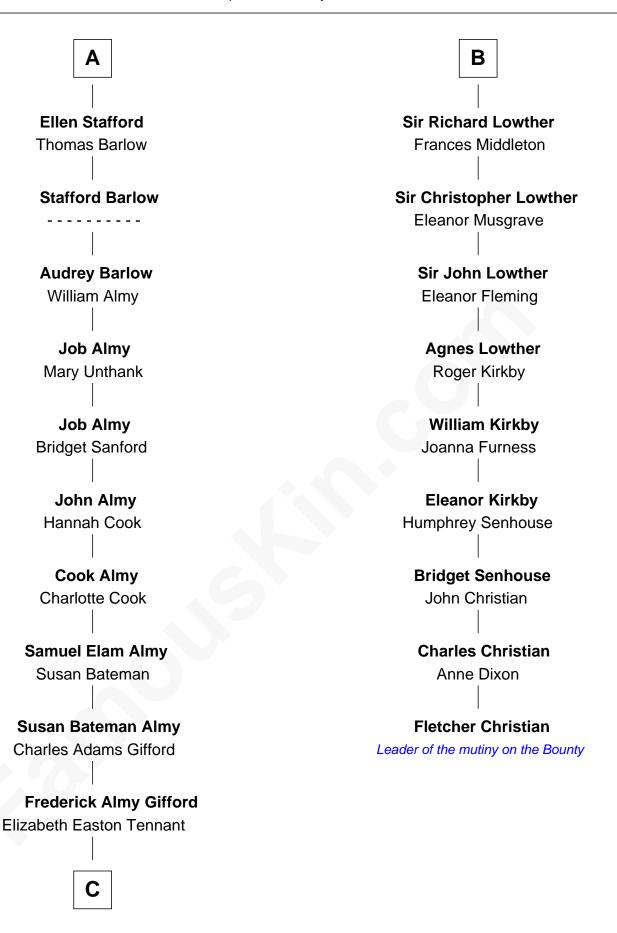

## **Fletcher Christian**

Leader of the mutiny on the Bounty

| Ralph de              | Stafford              |
|-----------------------|-----------------------|
| with wife             | with wife             |
| Katherine de Hastang  | Margaret de Audley    |
|                       |                       |
| Margaret Stafford     | Sir Hugh de Stafford  |
| Sir John Stafford     | Philippa de Beauchamp |
| Ralph Stafford        | Margaret de Stafford  |
| Maud de Hastang       | Sir Ralph Neville     |
| Sir Humphrey Stafford | Philippe Neville      |
| Elizabeth Burdet      | Sir Thomas Dacre      |
| Sir Humphrey Stafford | Joan Dacre            |
| Eleanor Aylesbury     | Thomas Clifford       |
| Humphrey Stafford     | John Clifford         |
| Katherine Fray        | Margaret Bromflete    |
| Sir Humphrey Stafford | Henry Clifford        |
| Margaret Fogge        | Florence Pudsey       |
| Sir Humphrey Stafford | Dorothy Clifford      |
| Margaret Tame         | Sir Hugh Lowther      |
| A                     | В                     |