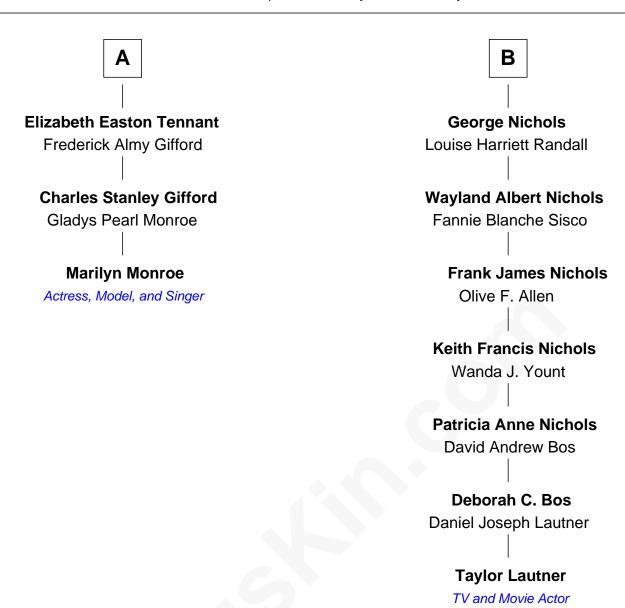

## FamousKin.com Relationship Chart of

**Marilyn Monroe** 

Actress, Model, and Singer

9th cousin 4 times removed of

**Taylor Lautner** *TV and Movie Actor* 

## **Richard Church** Elizabeth Warren **Nathaniel Church** Caleb Church Sarah Barstow Joanna Sprague **Charles Church** Rebecca Church Joshua Warren Mary Pope **Deborah Church Prudence Warren** Wing Spooner Phineas Hardy **Benjamin Spooner Prudence Hardy** Sarah Hunt Elijah Rice Mary Ann Spooner Thankful Rice Abiathar Bowman James Coggeshall Easton John William Easton **Azubah Bowman** Frances Ann Franklin Samuel Church **Abigail Church Elizabeth Cutting Easton** William Congdon Tennant **Eldridge Nichols** В