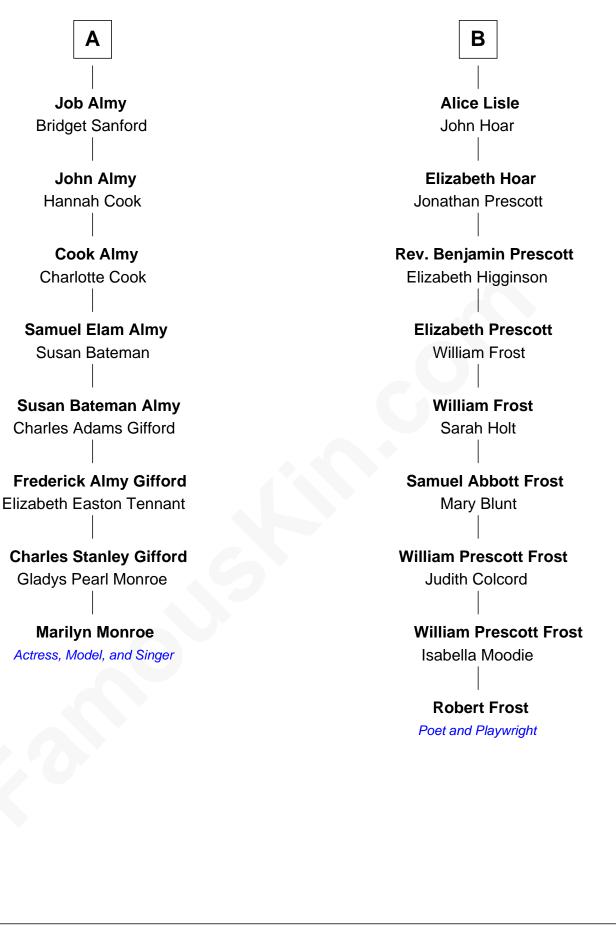

## FamousKin.com Relationship Chart of

Marilyn Monroe Actress, Model, and Singer

14th cousin 1 time removed of

Robert Frost Poet and Playwright

Sir Humphrey Stafford Eleanor Aylesbury

Humphrey Stafford Katherine Fray

Sir Humphrey Stafford Margaret Fogge

Sir Humphrey Stafford Margaret Tame

> Ellen Stafford Thomas Barlow

**Stafford Barlow** 

Audrey Barlow William Almy

Job Almy Mary Unthank

Α

Anne Stafford Sir William Berkeley

Richard Berkeley Elizabeth Conningsby

Sir John Berkeley Isabel Dennis

Sir Richard Berkeley Elizabeth Jermy

Mary Berkeley Sir John Hungerford

Bridget Hungerford Sir William Lisle

John Lisle Alice Beckenshaw

В