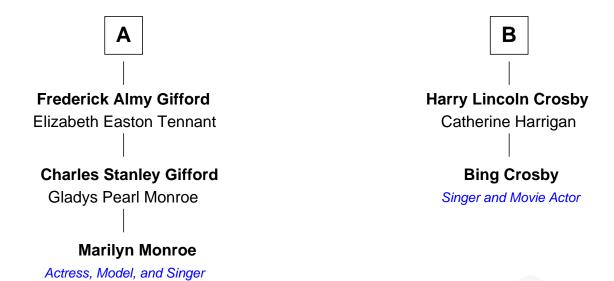

## **Marilyn Monroe**

Actress, Model, and Singer

8th cousin 1 time removed of

Singer and Movie Actor

## **Zoeth Howland** Abigail - - - - -Probable **Nathaniel Howland Mary Howland** Rose Allen Nathaniel Freeman James Howland John Freeman Deborah Cook **Thomasine Sears Mercy Freeman Thomas Howland Daniel Freeman** Ruth Wing **Deborah Howland** Sarah Freeman Christopher Gifford Chillingsworth Foster **Abner Gifford Ruby Foster** Thankful Dunham **Nathaniel Crosby** John Allen Gifford **Nathaniel Crosby** Lydia F. Tompkins Mary Lincoln **Charles Adams Gifford Nathaniel Crosby** Susan Bateman Almy Cordelia Jane Smith В