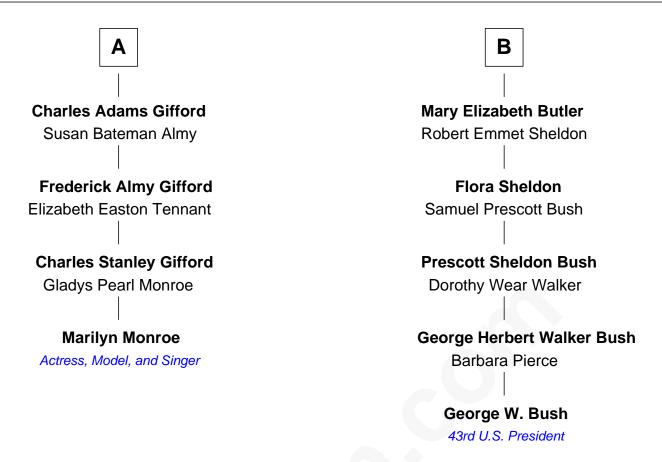

## FamousKin.com Relationship Chart of

**Marilyn Monroe** 

Actress, Model, and Singer

10th cousin 1 time removed of

George W. Bush 43rd U.S. President

| Gov. The           | omas Mayhew                       |
|--------------------|-----------------------------------|
| with wife          | with wife                         |
|                    | Jane Gallion                      |
|                    |                                   |
| Rev. Thomas Mayhew | Hannah Mayhew                     |
| Jane<br>           | Thomas Doggett                    |
| John Mayhew        | Jemima Daggett                    |
| Elizabeth Hilliard | Thomas Butler                     |
| Elizabeth Mayhew   | Israel Butler                     |
| Jacob Clifford     | Elizabeth Blossom                 |
| Sarah Clifford     | Benjamin Butler                   |
| David Dunham       | Susanna Whiting                   |
|                    | Probable                          |
| David Dunham       | Nathaniel Butler                  |
| Priscilla Butler   | Sarah Herrick                     |
| Thankful Dunham    | Samuel Herrick Butler             |
| Abner Gifford      | Judith Livingston                 |
| John Allen Gifford | Cortland Philip Livingston Butler |
| Lydia F. Tompkins  | Elizabeth Slade Pierce            |
| A                  | В                                 |