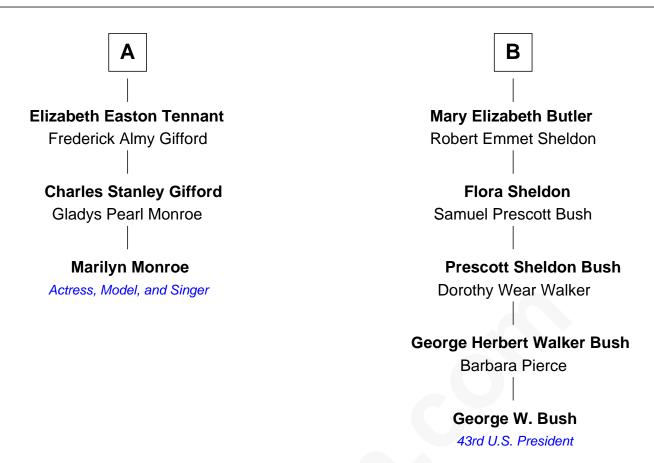

## FamousKin.com Relationship Chart of

**Marilyn Monroe** 

Actress, Model, and Singer

9th cousin 2 times removed of

George W. Bush 43rd U.S. President

| Experience Mitchell      |                                          |
|--------------------------|------------------------------------------|
| Jane (                   | Cooke                                    |
|                          |                                          |
|                          |                                          |
| Thomas Mitchell          | Elizabeth Mitchell                       |
|                          | John Washburn                            |
|                          |                                          |
| Thomas Mitchell          | Mary Washburn                            |
| Margaret Rathbone        | Samuel Kingsley                          |
| Thomas Mitchell          | Samuel Kingsley                          |
| Margaret                 | Mary                                     |
| Elizabeth Mitchell       | Silence Kingsley                         |
| John Franklin            | Samuel Herrick                           |
|                          | Probable                                 |
| Robert Maynard Franklin  | Sarah Herrick                            |
| Olivia Tillinghast       | Nathaniel Butler                         |
|                          | Nathanier Butter                         |
| Frances Ann Franklin     | Samuel Herrick Butler                    |
| John William Easton      | Judith Livingston                        |
|                          |                                          |
| Elizabeth Cutting Easton | <b>Cortland Philip Livingston Butler</b> |
| Villiam Congdon Tennant  | Elizabeth Slade Pierce                   |
|                          |                                          |
| A                        | В                                        |
| 🖰                        | <b>D</b>                                 |