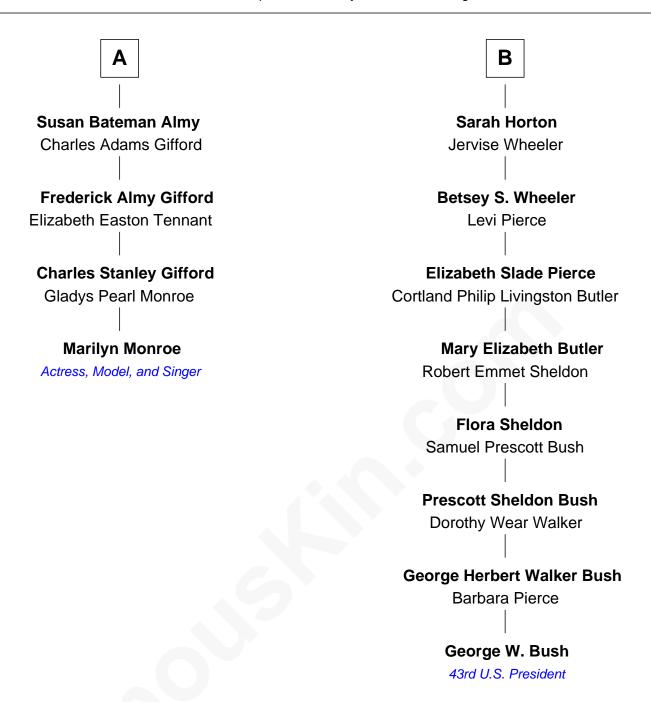

## FamousKin.com Relationship Chart of

**Marilyn Monroe** 

Actress, Model, and Singer

10th cousin 4 times removed of

George W. Bush 43rd U.S. President

| Henry Howland  Margaret |                  |
|-------------------------|------------------|
|                         |                  |
|                         |                  |
|                         |                  |
| Henry Howland           | John Howland     |
| Mary                    | Elizabeth Tilley |
|                         |                  |
| Sarah Howland           | Hope Howland     |
| Robert Dennis           | John Chipman     |
|                         |                  |
| Robert Dennis           | Hope Chipman     |
| Sarah Briggs            | John Huckins     |
|                         |                  |
| Elizabeth Dennis        | Hope Huckins     |
| William Gray            | Thomas Nelson    |
|                         |                  |
| Lydia Gray              | Hannah Nelson    |
| Isaac Cook              | Jabez Wood       |
|                         |                  |
| Charlotte Cook          | Rev. Jabez Wood  |
| Cook Almy               | Joanna Short     |
|                         |                  |
| Samuel Elam Almy        | Joanna Wood      |
| Susan Bateman           | Comfort Horton   |
|                         |                  |
|                         | ,                |
| <b>A</b>                | B                |