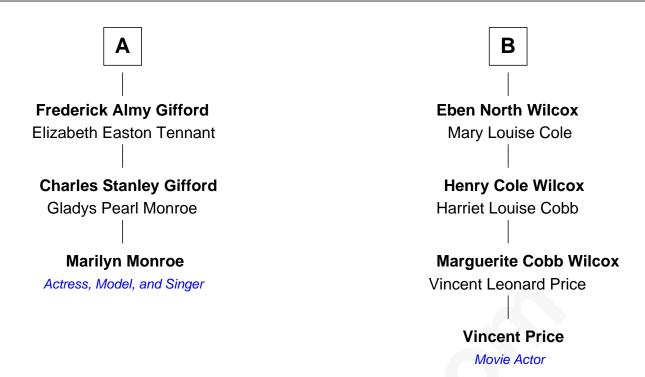

## FamousKin.com Relationship Chart of

**Marilyn Monroe** 

Actress, Model, and Singer

9th cousin 1 time removed of

Vincent Price
Movie Actor

| Gerard S <sub>i</sub> | pencer            |
|-----------------------|-------------------|
| Alice Whitbread       |                   |
|                       |                   |
| 1                     |                   |
| Michael Spencer       | William Spencer   |
| Isabel                | Agnes Harris      |
|                       | Agries Harris     |
| John Spencer          | Elizabeth Spence  |
| -                     | William Wellman   |
| Susannah              | vviiliam vveiiman |
| Peleg Spencer         | William Wellman   |
| Elizabeth Coggeshall  | Elizabeth Joy     |
|                       |                   |
| Jeremiah Spencer      | Gideon Wellman    |
| Alice Aldrich         | Concurrence Hull  |
|                       |                   |
| Susanna Spencer       | Lydia Wellman     |
| William Bateman       | Silas Kelsey      |
|                       |                   |
| Susan Bateman         | Margaret Kelsey   |
| Samuel Elam Almy      | John Wilcox       |
|                       |                   |
|                       |                   |
| Susan Bateman Almy    | Charles Wilcox    |
| Charles Adams Gifford | Almira Rood       |
|                       |                   |
|                       |                   |
| <b>A</b>              | <b>B</b>          |