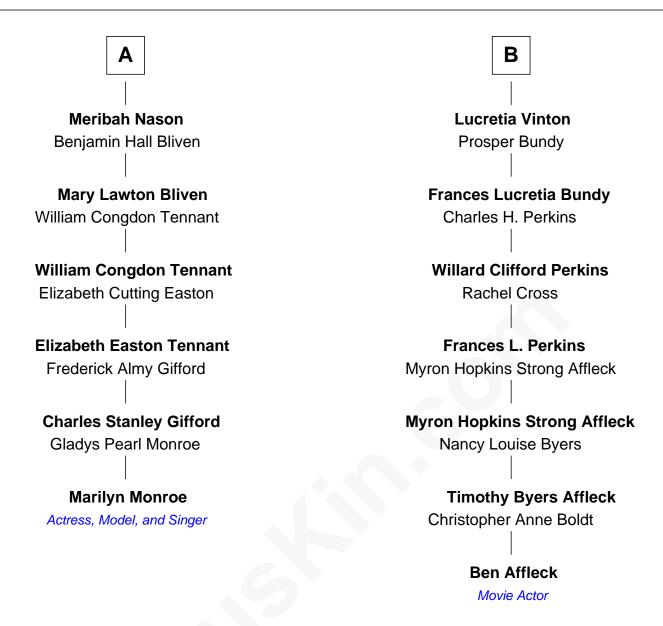

## FamousKin.com Relationship Chart of

**Marilyn Monroe** 

Actress, Model, and Singer

12th cousin 1 time removed of

**Ben Affleck** 

Movie Actor

| John Riddlesdale  Dorcas |                    |
|--------------------------|--------------------|
|                          |                    |
|                          |                    |
|                          |                    |
| Edward Riddlesdale       | Susan Riddlesdale  |
| Mary                     | Thomas French      |
|                          |                    |
| Sarah Riddlesdale        | Thomas French      |
| Luke Heard               | Mary               |
| I                        |                    |
| John Heard               | Mary French        |
| Elizabeth Hull           | Robert Smith       |
| Liizabetii i iuli        | Nobelt Silliti     |
|                          |                    |
| Hannah Heard             | Mariah Smith       |
| John Nason               | Peter Shumway      |
|                          |                    |
| Richard Nason            | Jeremiah Shumway   |
| Mercy Ham                | Experience Learned |
| ĺ                        |                    |
| Ned-orial Nessa          | Calaman Chamana    |
| Nathaniel Nason          | Solomon Shumway    |
| Meribah Tuttle           | Dorothy Howard     |
|                          |                    |
| David Nason              | Dolly Shumway      |
| Abigail Stoddard         | Timothy Vinton     |
|                          |                    |
|                          | '                  |
| <b>A</b>                 | B                  |