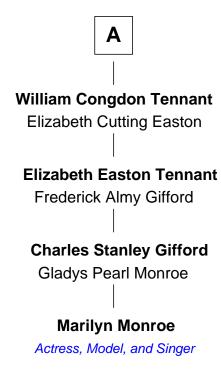

## FamousKin.com Relationship Chart of

**Marilyn Monroe** 

Actress, Model, and Singer

5th cousin 5 times removed of

14th Governor of Michigan

## **Philip Sherman** Sarah Odding Samson Sherman **Hannah Sherman** Isabel Tripp William Chase **Abiel Sherman Nathaniel Chase Dorcas Gardiner** Abigail Sherman John Chase **Experience Sherman** Joseph Taylor Lavina Hammond **Mary Taylor Rhoda Chase** Stephen Congdon Henry Howland William Taylor Congdon **Phoebe Howland** Ann Babcock Jesse Crapo **Mehitable Congdon Henry Crapo** John Fowler Tennant 14th Governor of Michigan William Congdon Tennant Mary Lawton Bliven