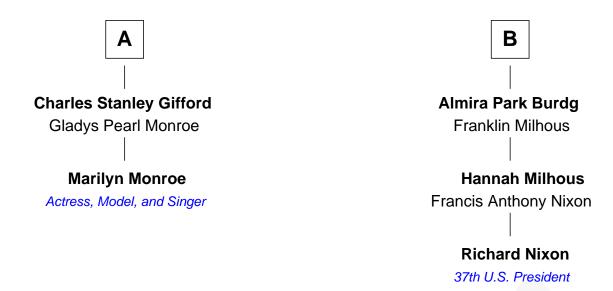

## FamousKin.com Relationship Chart of

**Marilyn Monroe** 

Actress, Model, and Singer

8th cousin 1 time removed of

Richard Nixon 37th U.S. President

## William Almy **Audrey Barlow Job Almy Christopher Almy** Mary Unthank Elizabeth Cornell **Job Almy** Elizabeth Almy **Bridget Sanford Lewis Morris** John Almy **Richard Morris** Mary Porter Hannah Cook **Cook Almy** Sarah Morris **Charlotte Cook** Joseph Burdg Samuel Elam Almy Jacob Burdg Judith Smith Susan Bateman **Susan Bateman Almy** Jacob Burdg Charles Adams Gifford Miriam Matthews **Frederick Almy Gifford Oliver Burdg** Elizabeth Easton Tennant Jane M. Hemingway В