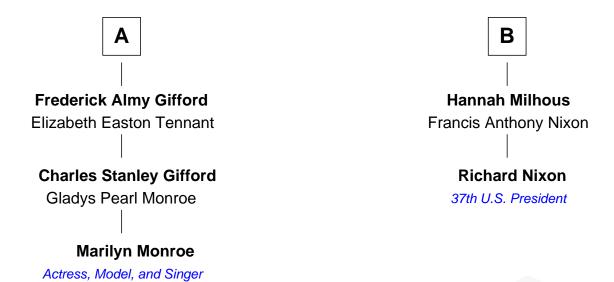

## FamousKin.com Relationship Chart of

**Marilyn Monroe** 

Actress, Model, and Singer

8th cousin 1 time removed of

Richard Nixon 37th U.S. President

**Henry Howland** Mary - - - - -Sarah Howland **Elizabeth Howland Robert Dennis** Jedediah Allen **Robert Dennis** Mary Allen **Thomas Smith** Sarah Briggs **Anthony Smith Elizabeth Dennis** William Gray Lydia Willets **Lydia Gray Judith Smith** Isaac Cook Jacob Burdg **Charlotte Cook** Jacob Burdg Miriam Matthews Cook Almy Samuel Elam Almy **Oliver Burdg** Susan Bateman Jane M. Hemingway Susan Bateman Almy **Almira Park Burdg** Charles Adams Gifford Franklin Milhous В