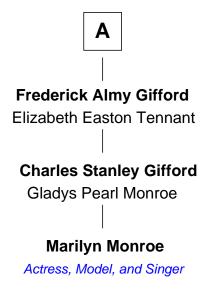

## FamousKin.com Relationship Chart of

**Marilyn Monroe** 

Actress, Model, and Singer

6th cousin 3 times removed of

Author of "The Battle Hymn of the Republic"

| Frances Latham        |                   |
|-----------------------|-------------------|
| with husband          | with husband      |
| Jeremiah Clarke       | William Dungan    |
|                       |                   |
| Gov. Walter Clarke    | Frances Dungan    |
| Hannah Scott          | Randall Holden    |
| Deliverance Clarke    | Susannah Holden   |
| George Cornell        | Benjamin Greene   |
| Philadelphia Cornell  | Catharine Greene  |
| Thomas Cook           | William Greene    |
| Hannah Cook           | William Greene    |
| John Almy             | Catharine Ray     |
| Cook Almy             | Phebe Greene      |
| Charlotte Cook        | Samuel Ward       |
| Samuel Elam Almy      | Samuel Ward       |
| Susan Bateman         | Julia Rush Cutler |
|                       |                   |
| Susan Bateman Almy    | Julia (Ward) Howe |
| Charles Adams Gifford | American Poet     |