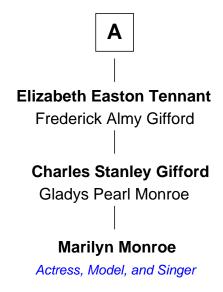

## FamousKin.com Relationship Chart of

**Marilyn Monroe** 

Actress, Model, and Singer

6th cousin 3 times removed of

General James Longstreet Confederate Army - U.S. Civil War

## John Throckmorton Rebecca Farrand **Patience Throckmorton** John Throckmorton John Coggeshall Alice Stout Benjamin Coggeshall **Patience Throckmorton** Sarah Easton **Hugh Coward** Rev. John Coward James Coggeshall Hannah Brooks Alice Britton Rebecca Coggeshall **Deliverance Coward** James Easton James FitzRandolph **James Coggeshall Easton** Hannah FitzRandolph Mary Ann Spooner William Longstreet John William Easton **James Longstreet** Frances Ann Franklin Mary Anna Dent **Elizabeth Cutting Easton General James Longstreet** William Congdon Tennant Confederate Army - U.S. Civil War