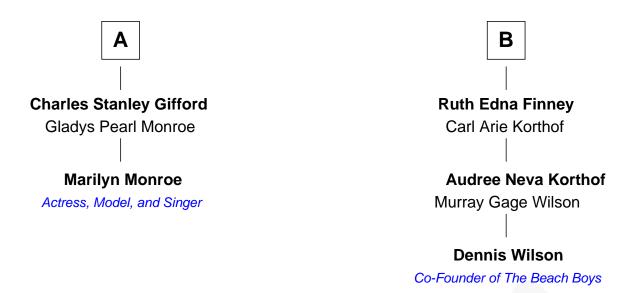

## FamousKin.com Relationship Chart of

## **Marilyn Monroe**

Actress, Model, and Singer

8th cousin 1 time removed of

## **Dennis Wilson**

Co-Founder of The Beach Boys

| William Gifford              |                      |
|------------------------------|----------------------|
| with wife                    | with wife            |
|                              | Mary Mills           |
|                              |                      |
| Christopher Gifford          | James Gifford        |
| Deborah Perry                | Deborah Lewis        |
|                              |                      |
| Christopher Gifford          | Cornelius Gifford    |
| Mary Borden                  | Elizabeth Barlow     |
| Christopher Gifford          | Thomas Gifford       |
| Deborah Howland              | Lydia Thomson        |
| Abner Gifford                | Huldah Gifford       |
| Thankful Dunham              | Abraham Finney       |
| John Allen Gifford           | Abraham Finney       |
| Lydia F. Tompkins            |                      |
|                              | Probable             |
| <b>Charles Adams Gifford</b> | Eli Barnum Finney    |
| Susan Bateman Almy           | Ellen Celia Coughlin |
|                              |                      |
| Frederick Almy Gifford       | Albert H. Finney     |
| lizabeth Easton Tennant      | Elnora Brass         |
|                              |                      |
| A                            | В                    |