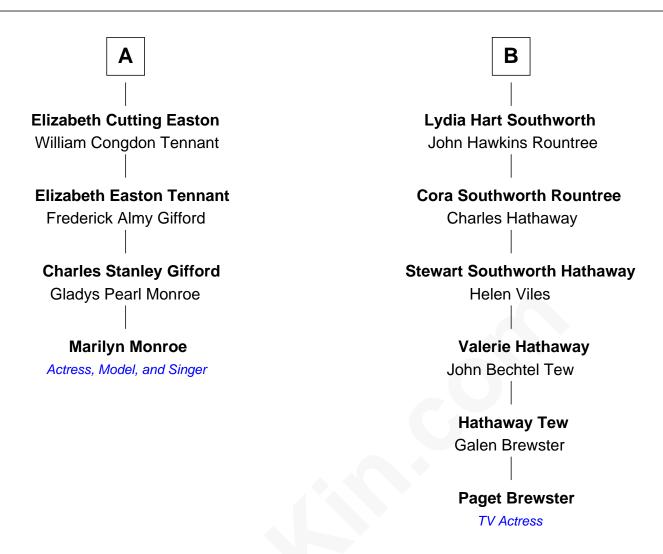

## FamousKin.com Relationship Chart of

**Marilyn Monroe** 

Actress, Model, and Singer

10th cousin 2 times removed of