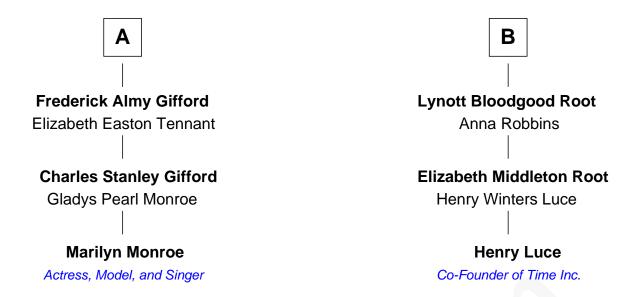

## FamousKin.com Relationship Chart of

**Marilyn Monroe** 

Actress, Model, and Singer

9th cousin of

| Gerard                | Spencer                |
|-----------------------|------------------------|
| Alice W               | hitbread               |
|                       |                        |
| '                     |                        |
| Michael Spencer       | Thomas Spencer         |
| Isabel                | Sarah Bearding         |
|                       |                        |
| John Spencer          | Mary Spencer           |
| Susannah              | Thomas Root            |
|                       |                        |
| Peleg Spencer         | John Root              |
| Elizabeth Coggeshall  | Mary Leonard           |
|                       |                        |
| Jeremiah Spencer      | Hewit Root             |
| Alice Aldrich         | Experience Pomeroy     |
|                       |                        |
| Susanna Spencer       | James Root             |
| William Bateman       | Nannie Rob             |
|                       |                        |
| Susan Bateman         | Elihu Root             |
| Samuel Elam Almy      | Achsah Pomeroy         |
|                       |                        |
| Susan Bateman Almy    | Philander Sheldon Root |
| Charles Adams Gifford | Elizabeth Bloodgood    |
|                       |                        |
| A                     | В                      |
| ^                     | •                      |