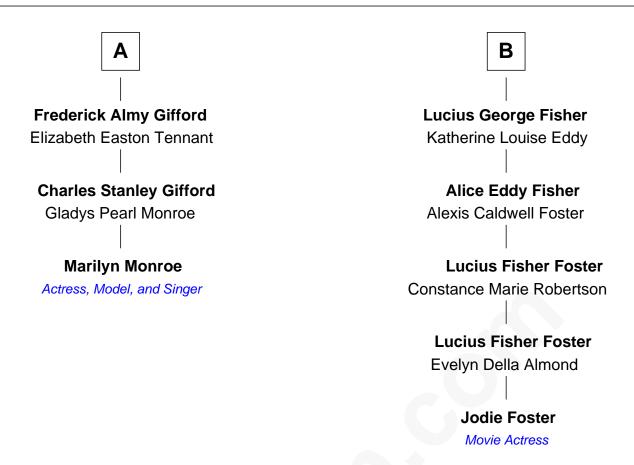

## FamousKin.com Relationship Chart of

**Marilyn Monroe** 

Actress, Model, and Singer

9th cousin 2 times removed of

Jodie Foster Movie Actress

| Alice Whitbread       |                       |
|-----------------------|-----------------------|
|                       |                       |
|                       |                       |
|                       |                       |
| Michael Spencer       | William Spencer       |
| Isabel                | Agnes Harris          |
|                       |                       |
| John Spencer          | Sarah Spencer         |
| Susannah              | John Case             |
|                       |                       |
| Peleg Spencer         | Samuel Case           |
| Elizabeth Coggeshall  | Mary Westover         |
|                       |                       |
| Jeremiah Spencer      | Mercy Case            |
| Alice Aldrich         | Thomas Barber         |
|                       |                       |
| Susanna Spencer       | Daniel Barber         |
| William Bateman       | Martha Phelps         |
|                       |                       |
|                       | l                     |
| Susan Bateman         | Sarah Barber          |
| Samuel Elam Almy      | George Fisher         |
|                       |                       |
| Susan Bateman Almy    | Lucius George Fisher  |
| Charles Adams Gifford | Caroline Amelia Field |
|                       |                       |
| <u>'</u>              | '                     |
| <b>A</b>              | B                     |