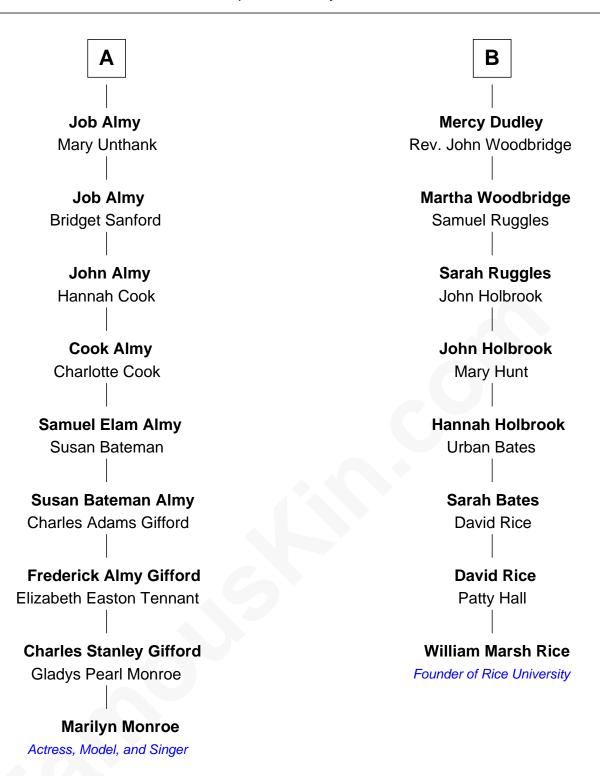

## FamousKin.com Relationship Chart of

**Marilyn Monroe** 

Actress, Model, and Singer

14th cousin 1 time removed of

Founder of Rice University

## **Richard Woodville** Joan Bedlisgate Joan Woodville Sir Richard Woodville William Haute Jacquetta of Luxembourg Alice Haute Elizabeth Woodville Sir John Fogge Sir John Grey **Thomas Grey Margaret Fogge** Sir Humphrey Stafford Cecily Bonville Sir Humphrey Stafford **Cecily Grey** Margaret Tame Sir John Sutton **Ellen Stafford Sir Henry Dudley Thomas Barlow** ---- Ashton Probable **Roger Dudley** Stafford Barlow Susanna Thorne **Audrey Barlow Gov. Thomas Dudley** William Almy Dorothy York В