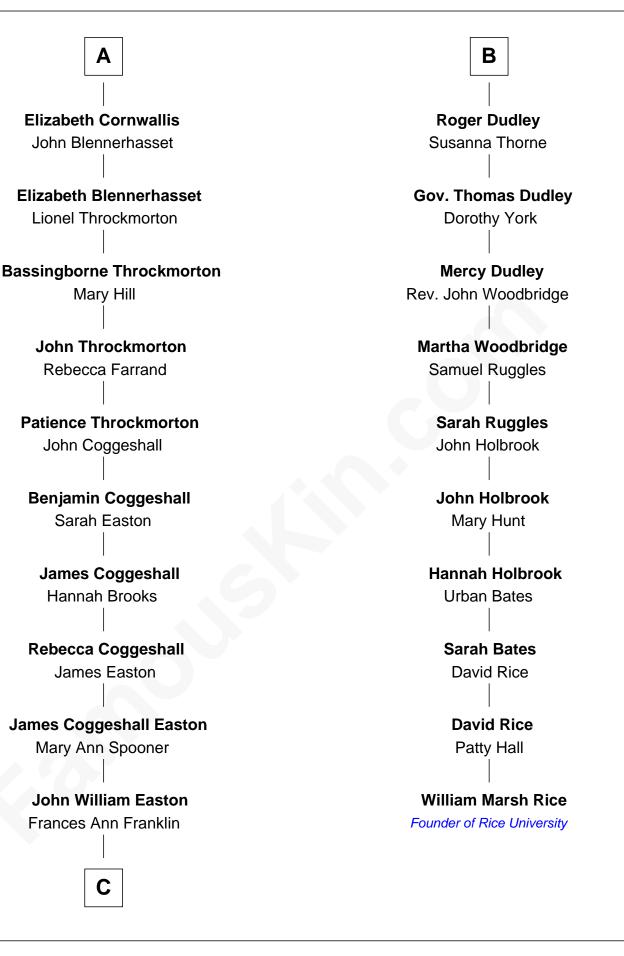

## **William Marsh Rice**

Founder of Rice University

| Richard Fitzalan       |                      |
|------------------------|----------------------|
| with wife              | with wife            |
|                        |                      |
| Isabel le Despencer    | Eleanor Plantagenet  |
|                        |                      |
| Sir Edmund Fitzalan    | Alice Fitzalan       |
| Sibyl de Montagu       | Sir Thomas de Holand |
| Philippe Fitzalan      | Eleanor Holand       |
| Sir Richard Sergeaux   | Edward Cherleton     |
| Philippa Sergeaux      | Joyce Cherleton      |
| Sir Robert Pashley     | Sir John Tiptoft     |
|                        |                      |
| Anne Pashley           | Joyce Tiptoft        |
| Edward Tyrrell         | Sir Edmund Sutton    |
| Philippa Tyrrell       | Sir Edward Sutton    |
| Thomas Cornwallis      | Cecily Willoughby    |
| Sir William Cornwallis | Sir John Sutton      |
| Elizabeth Stanford     | Cecily Grey          |
| Sir John Cornwallis    | Sir Henry Dudley     |
| Mary Sulyard           | Ashton               |
|                        | Probable             |

Α

В

Elizabeth Cutting Easton William Congdon Tennant

С

Elizabeth Easton Tennant Frederick Almy Gifford

Charles Stanley Gifford Gladys Pearl Monroe

Marilyn Monroe

Actress, Model, and Singer