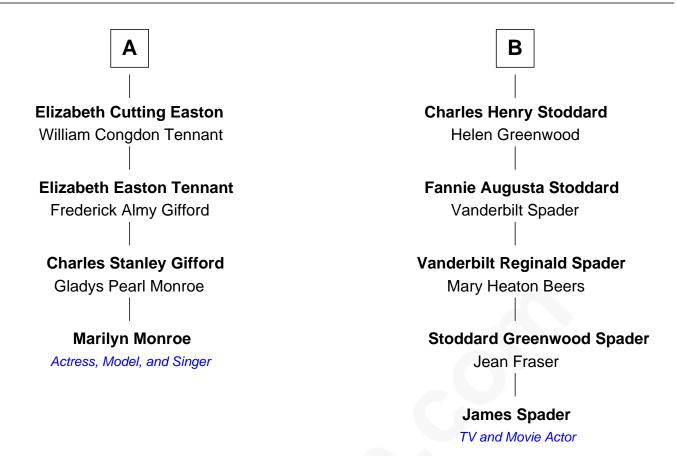

## FamousKin.com Relationship Chart of

**Marilyn Monroe** 

Actress, Model, and Singer

10th cousin 1 time removed of

James Spader
TV and Movie Actor