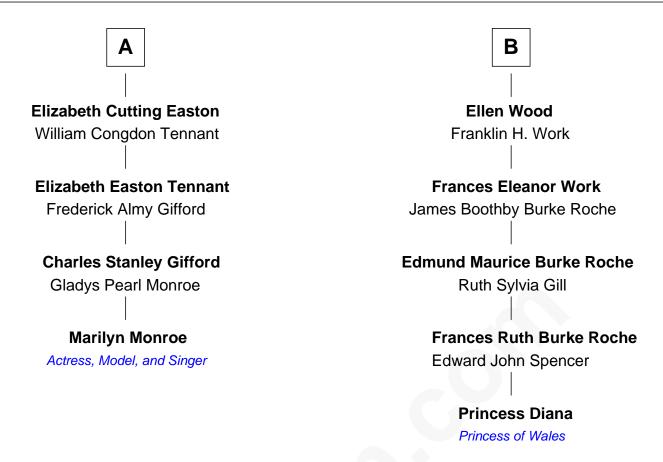

## FamousKin.com Relationship Chart of

**Marilyn Monroe** 

Actress, Model, and Singer

10th cousin 1 time removed of

Princess of Wales