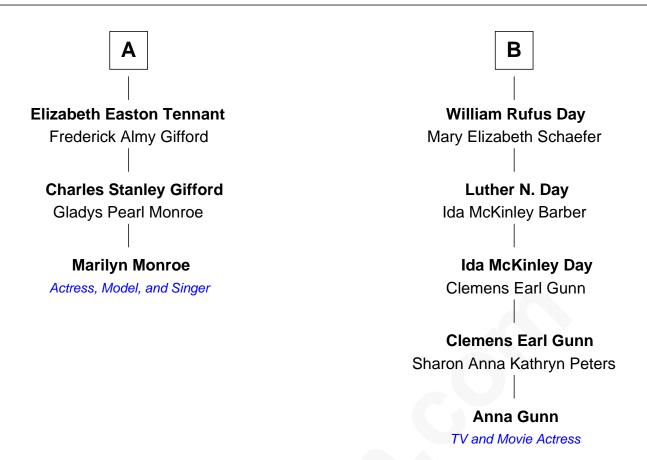

## **Marilyn Monroe**

Actress, Model, and Singer

9th cousin 2 times removed of

TV and Movie Actress

## **Richard Church** Elizabeth Warren **Nathaniel Church** Caleb Church Sarah Barstow Joanna Sprague **Charles Church** Rebecca Church Joshua Warren Mary Pope Joshua Warren **Deborah Church** Wing Spooner Elizabeth Harris **Benjamin Spooner Benjamin Warren** Sarah Hunt Hannah Lewis Mary Ann Spooner **Hannah Warren** Amariah Wheelock James Coggeshall Easton John William Easton **Rhoda Wheelock** Frances Ann Franklin David Day **Elizabeth Cutting Easton Luther Day Emily Swift Spalding** William Congdon Tennant В