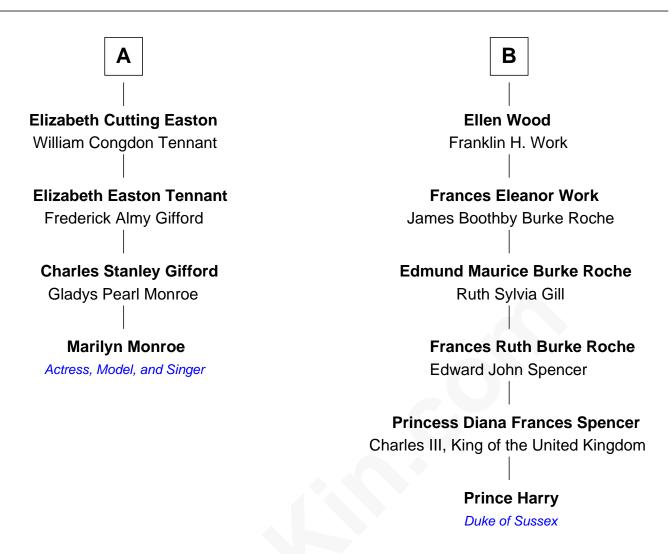

## FamousKin.com Relationship Chart of

**Marilyn Monroe** 

Actress, Model, and Singer

10th cousin 2 times removed of

**Prince Harry** *Duke of Sussex* 