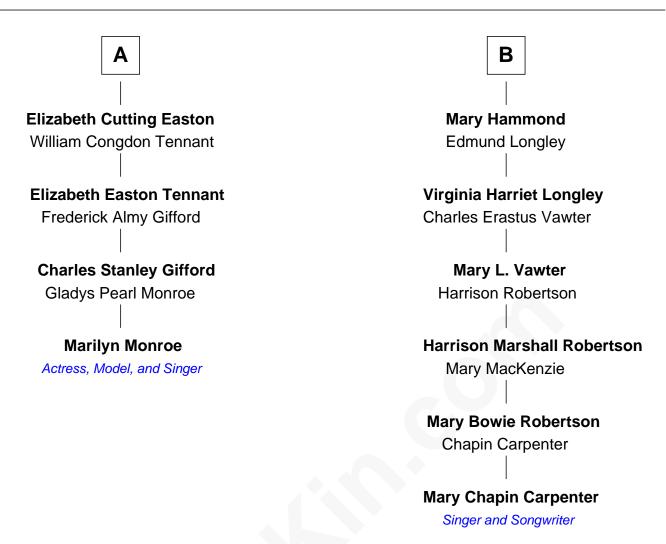

## FamousKin.com Relationship Chart of

**Marilyn Monroe** 

Actress, Model, and Singer

10th cousin 2 times removed of

Singer and Songwriter