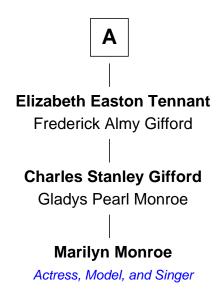

## FamousKin.com Relationship Chart of

## **Marilyn Monroe**

Actress, Model, and Singer

8th Great-granddaughter of

## **Experience Mitchell**

(c1602 - c1689) Anne passenger 1623

| Experience Mitchell            |
|--------------------------------|
| Jane Cooke                     |
|                                |
|                                |
| Thomas Mitchell                |
|                                |
|                                |
| Thomas Mitchell                |
|                                |
| Margaret Rathbone              |
|                                |
| Thomas Mitchell                |
| Margaret                       |
| maigarot                       |
|                                |
| Elizabeth Mitchell             |
| John Franklin                  |
|                                |
|                                |
| <b>Robert Maynard Franklin</b> |
| Olivia Tillinghast             |
|                                |
|                                |
| Frances Ann Franklin           |
| John William Easton            |
|                                |
| Elizabeth Cutting Easten       |
| Elizabeth Cutting Easton       |
| William Congdon Tennant        |
|                                |
| <u> </u>                       |
| <b>A</b>                       |