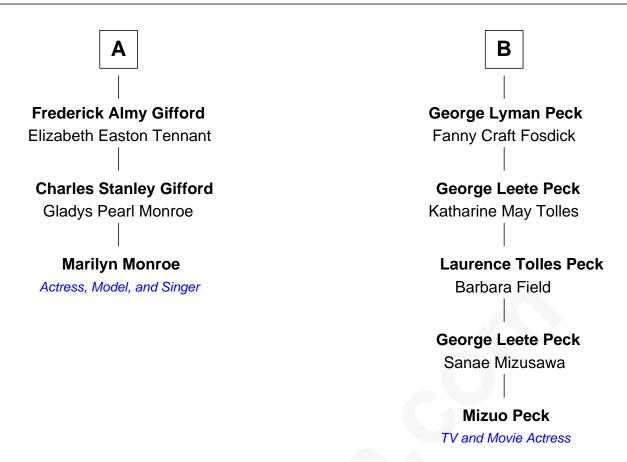

## FamousKin.com Relationship Chart of

**Marilyn Monroe** 

Actress, Model, and Singer

9th cousin 2 times removed of

TV and Movie Actress

| Gerard Spencer Alice Whitbread |                       |
|--------------------------------|-----------------------|
|                                |                       |
|                                |                       |
| Michael Spencer                | William Spencer       |
| Isabel                         | Agnes Harris          |
|                                | Agries Harris         |
|                                |                       |
| John Spencer                   | Elizabeth Spencer     |
| Susannah                       | Jacob Joy             |
|                                |                       |
| Peleg Spencer                  | Deborah Joy           |
| Elizabeth Coggeshall           | Andrew Ward           |
|                                |                       |
|                                | Probable              |
| Jeremiah Spencer               | Deborah Ward          |
| Alice Aldrich                  | Joseph Peck           |
|                                |                       |
| Susanna Spencer                | Joseph Peck           |
| William Bateman                | Lydia Pardee          |
|                                |                       |
|                                |                       |
| Susan Bateman                  | Ward Peck             |
| Samuel Elam Almy               | Dorcas Porter         |
|                                |                       |
| Susan Bateman Almy             | William Augustus Peck |
| Charles Adams Gifford          | Lucretia Leete        |
|                                |                       |
|                                |                       |
| A                              | В                     |
|                                |                       |