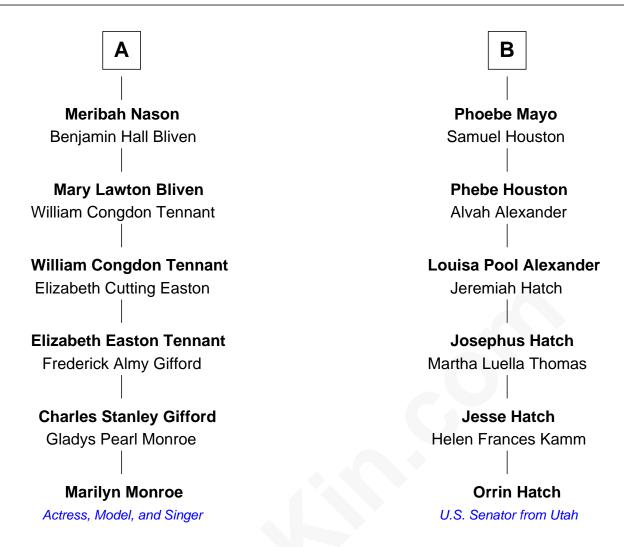

## FamousKin.com Relationship Chart of

**Marilyn Monroe** 

Actress, Model, and Singer

12th cousin of

U.S. Senator from Utah

| <b>John Riddlesdale</b> Dorcas |                   |
|--------------------------------|-------------------|
|                                |                   |
|                                |                   |
| Edward Riddlesdale             | Susan Riddlesdale |
| Mary  <br>                     | Thomas French     |
| Sarah Riddlesdale              | Thomas French     |
| Luke Heard                     | Mary              |
| John Heard                     | John French       |
| Elizabeth Hull                 | Phebe Keyes       |
| Hannah Heard                   | Phebe French      |
| John Nason                     | John Gould<br>    |
| Richard Nason                  | Nathaniel Gould   |
| Mercy Ham                      | Grace Hurd        |
| Nathaniel Nason                | Joseph Gould      |
| Meribah Tuttle                 | Hannah Godfrey    |
| David Nason                    | Deborah Gould     |
| Abigail Stoddard               | Issachar Mayo     |
| Α                              | В                 |