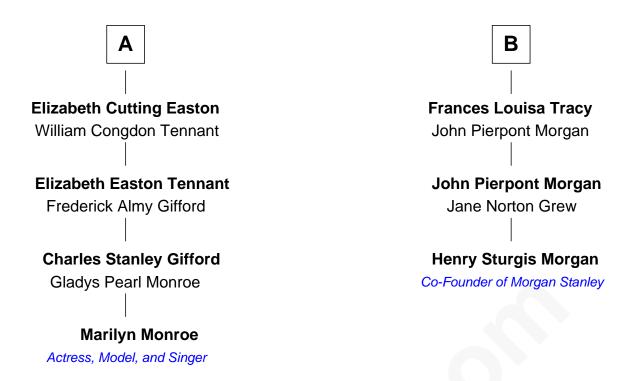

## FamousKin.com Relationship Chart of

**Marilyn Monroe** 

Actress, Model, and Singer

9th cousin 1 time removed of

**Henry Sturgis Morgan**Co-Founder of Morgan Stanley

**Thomas Mitchell** Maria Tromdin **Experience Mitchell Constant Mitchell** Jane Cooke John Fobes **Thomas Mitchell** Caleb Fobes Sarah Gager **Thomas Mitchell** Sarah Fobes Margaret Rathbone Samuel Bishop **Thomas Mitchell Hannah Bishop** Margaret - - - - -Matthew Perkins **Elizabeth Mitchell Hannah Perkins** John Franklin Joseph Kirkland Gen. Joseph Kirkland **Robert Maynard Franklin** Sarah Backus Olivia Tillinghast Frances Ann Franklin Louisa Kirkland John William Easton Charles F. Tracy В