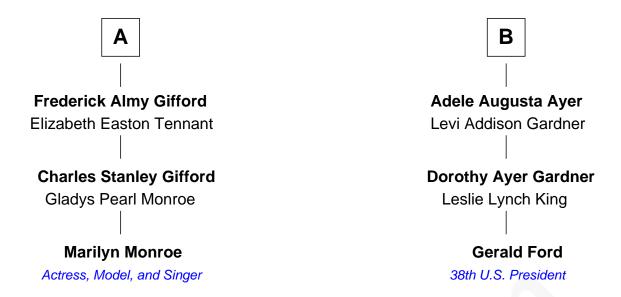

## FamousKin.com Relationship Chart of

**Marilyn Monroe** 

Actress, Model, and Singer

9th cousin of

**Gerald Ford** 

38th U.S. President