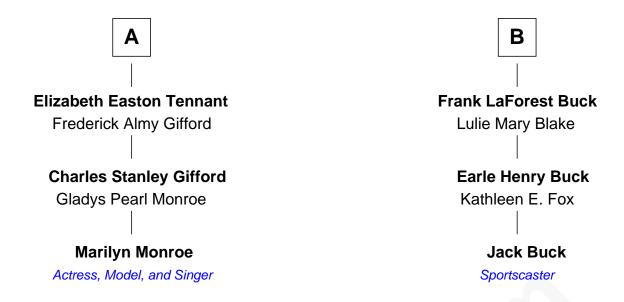

## FamousKin.com Relationship Chart of

**Marilyn Monroe** 

Actress, Model, and Singer

9th cousin of

Jack Buck Sportscaster