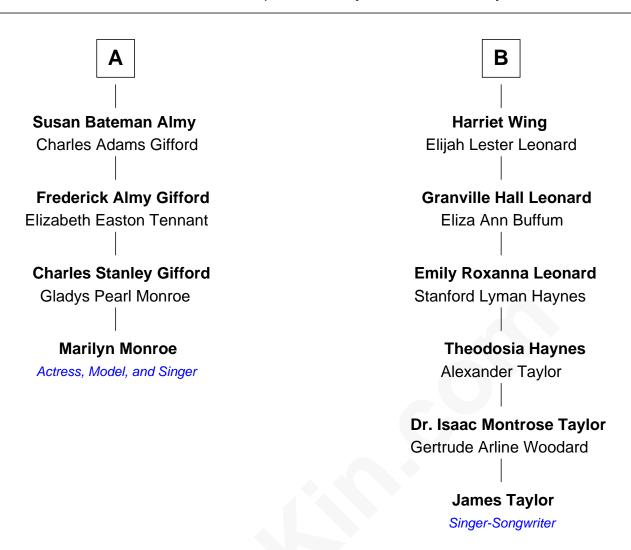

## FamousKin.com Relationship Chart of

**Marilyn Monroe** 

Actress, Model, and Singer

10th cousin 2 times removed of

**James Taylor** Singer-Songwriter

| Henry Howland  Margaret |                  |
|-------------------------|------------------|
|                         |                  |
| ·                       |                  |
| Henry Howland           | John Howland     |
| Mary                    | Elizabeth Tilley |
|                         |                  |
| Sarah Howland           | Desire Howland   |
| Robert Dennis           | John Gorham      |
| Palant Panata           |                  |
| Robert Dennis           | Joseph Gorham    |
| Sarah Briggs            | Sarah Sturgis    |
| Elizabeth Dennis        | Sarah Gorham     |
| William Gray            | Ebenezer Howes   |
|                         |                  |
| Lydia Gray              | Thomas Howes     |
| Isaac Cook              | Deborah Sears    |
|                         |                  |
| Charlotte Cook          | Sarah Howes      |
| Cook Almy               | Reuben Hall      |
|                         |                  |
| Samuel Elam Almy        | Desire Hall      |
| Susan Bateman           | Elisha Wing      |
|                         |                  |
| A                       | В                |
| 1 1                     | _                |