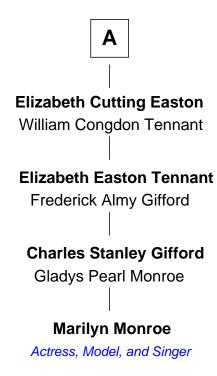

## **Marilyn Monroe**

Actress, Model, and Singer

7th cousin 3 times removed of

**Dwarf Circus Performer** 