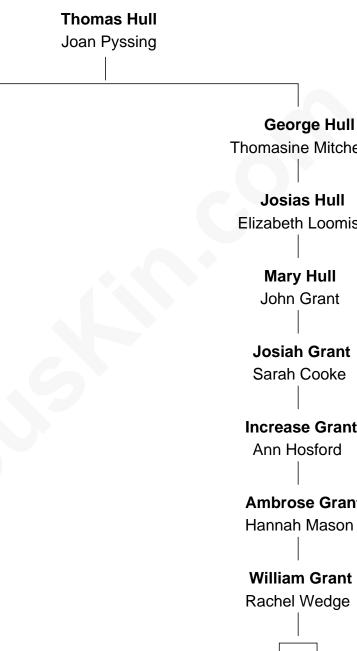

### **Amy Grant**

Christian/Pop Singer and Songwriter

**Joseph Hull** Marygould passenger 1635

**Thomasine Mitchell** 

**Josias Hull** Elizabeth Loomis

**Josiah Grant** Sarah Cooke

**Increase Grant** Ann Hosford

**Ambrose Grant** Hannah Mason

William Grant Rachel Wedge

Α

Dr. Asahel Grant Electa Spofford Loomis

Edwin Hodges Grant Sarah Thompson

Henry Hastings Grant Isabel Paine

**Otis Paine Grant** 

Mizella Burton