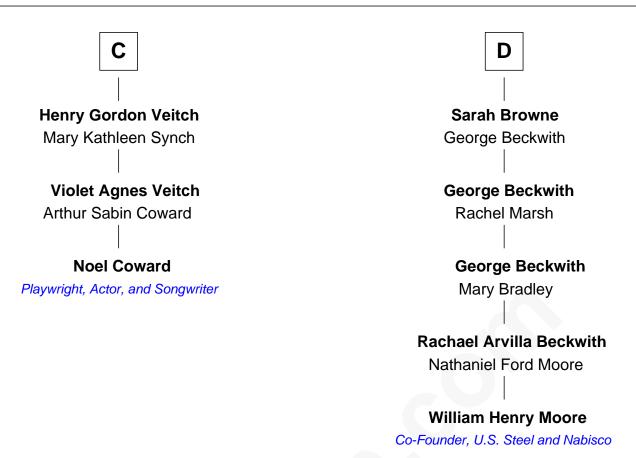

## John, King of England Isabelle of Angoulême Henry III, King of England **Richard Plantagenet** Eleanor of Provence **Edward I, King of England** Sir Richard of Cornwall Eleanor of Castile Joan - - - - -Edward II, King of England Joan of Cornwall Isabella of France Sir John Howard **Edward III, King of England** Sir John Howard Philippa of Hainault Alice de Bois John of Gaunt Joan Howard Sir Peter de Brewes Katherine Roet Sir John Beaufort **Beatrice Brewes** Margaret de Holand Sir Hugh Shirley Joan Beaufort Sir Ralph Shirley Sir James Stewart Joan Basset В