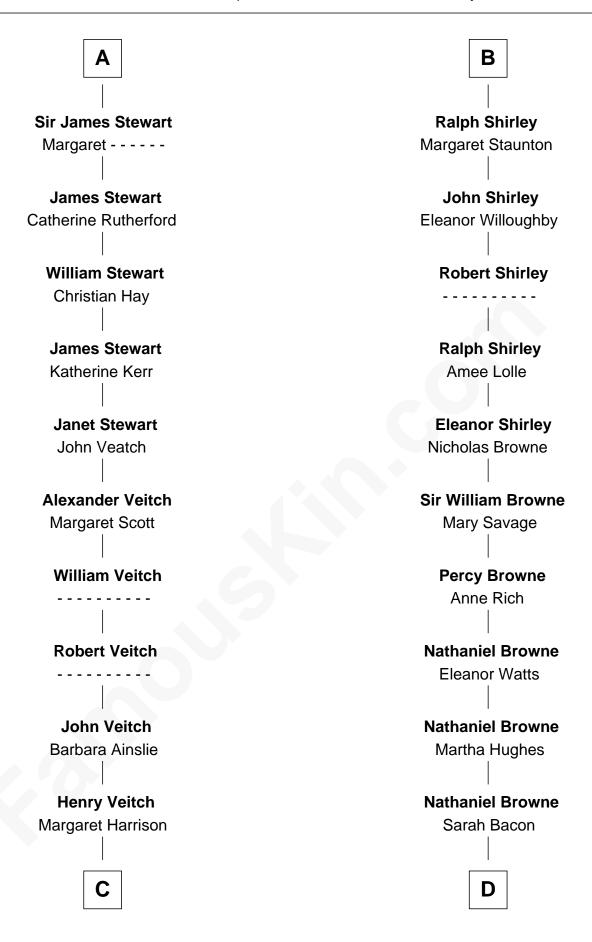

## John, King of England Isabelle of Angoulême Henry III, King of England **Richard Plantagenet** Eleanor of Provence **Edward I, King of England** Sir Richard of Cornwall Eleanor of Castile Joan - - - - -Edward II, King of England Joan of Cornwall Isabella of France Sir John Howard **Edward III, King of England** Sir John Howard Philippa of Hainault Alice de Bois John of Gaunt Joan Howard Sir Peter de Brewes Katherine Roet Sir John Beaufort **Beatrice Brewes** Margaret de Holand Sir Hugh Shirley Joan Beaufort Sir Ralph Shirley Sir James Stewart Joan Basset В