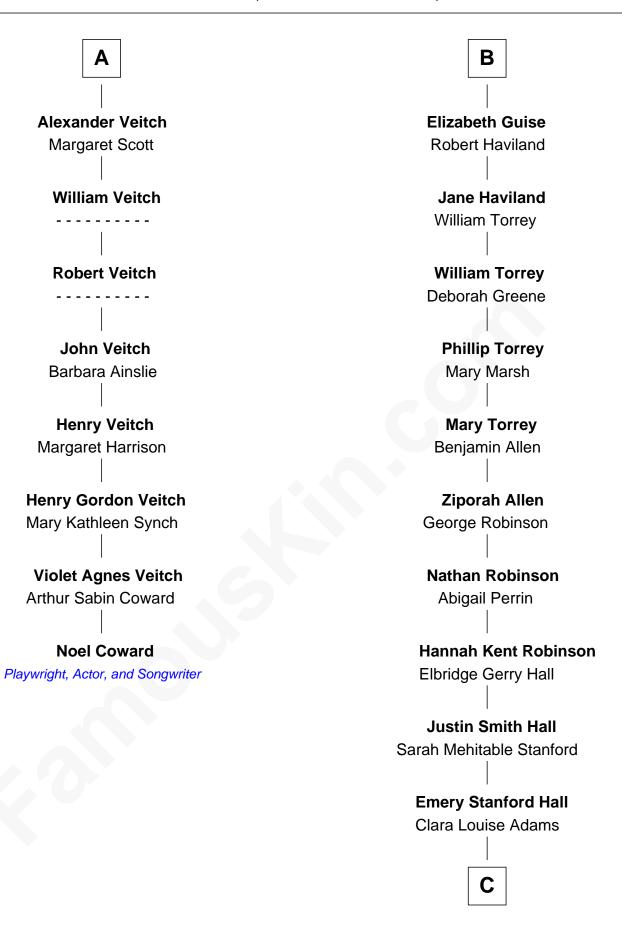

## FamousKin.com Relationship Chart of

## **Noel Coward**

Playwright, Actor, and Songwriter

14th cousin 4 times removed of

| John of Gaunt        |                       |
|----------------------|-----------------------|
| with wife            | with wife             |
| Katherine Roet       | Blanche of Lancaster  |
|                      |                       |
| Sir John Beaufort    | Elizabeth of Lancaste |
| Margaret de Holand   | John de Holand        |
| Joan Beaufort        | Constance de Holand   |
| Sir James Stewart    | Sir John Grey         |
| Sir James Stewart    | Sir Edmund Grey       |
| Margaret             | Katherine Percy       |
| James Stewart        | Anne Grey             |
| Catherine Rutherford | Sir John Grey         |
|                      | Probable              |
| William Stewart      | Tacy Grey             |
| Christian Hay        | John Guise            |
|                      |                       |
| James Stewart        | William Guise         |
| Katherine Kerr       | Mary Rotsey           |
|                      |                       |
| Janet Stewart        | John Guise            |
| John Veatch          | Jane Pauncefoot       |
|                      |                       |
| A                    | В                     |