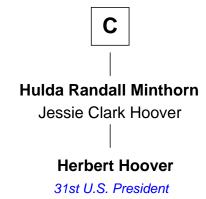

## FamousKin.com Relationship Chart of

**Noel Coward** 

Playwright, Actor, and Songwriter

14th cousin 4 times removed of

Herbert Hoover 31st U.S. President