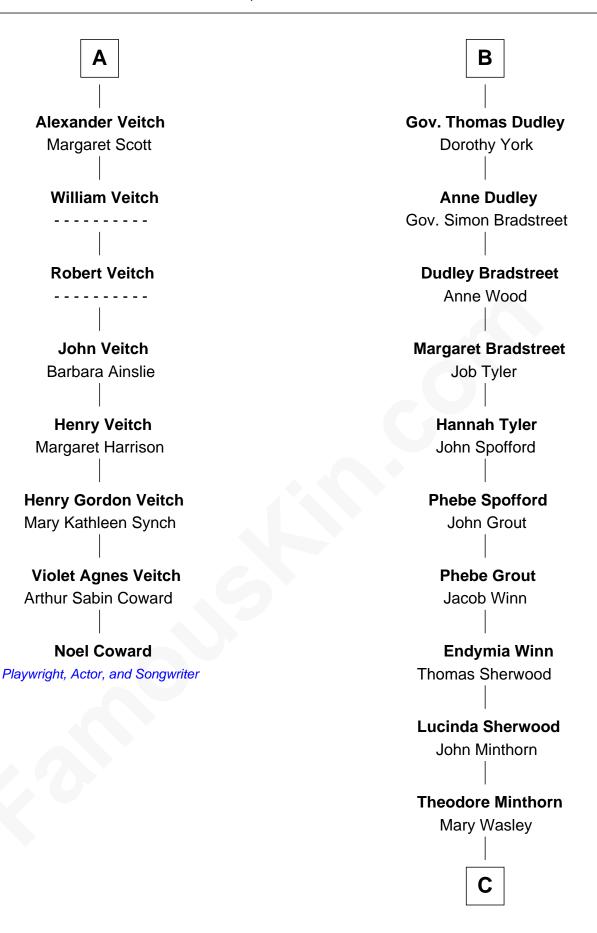

## FamousKin.com Relationship Chart of

**Noel Coward** 

Playwright, Actor, and Songwriter

14th cousin 4 times removed of

Herbert Hoover 31st U.S. President