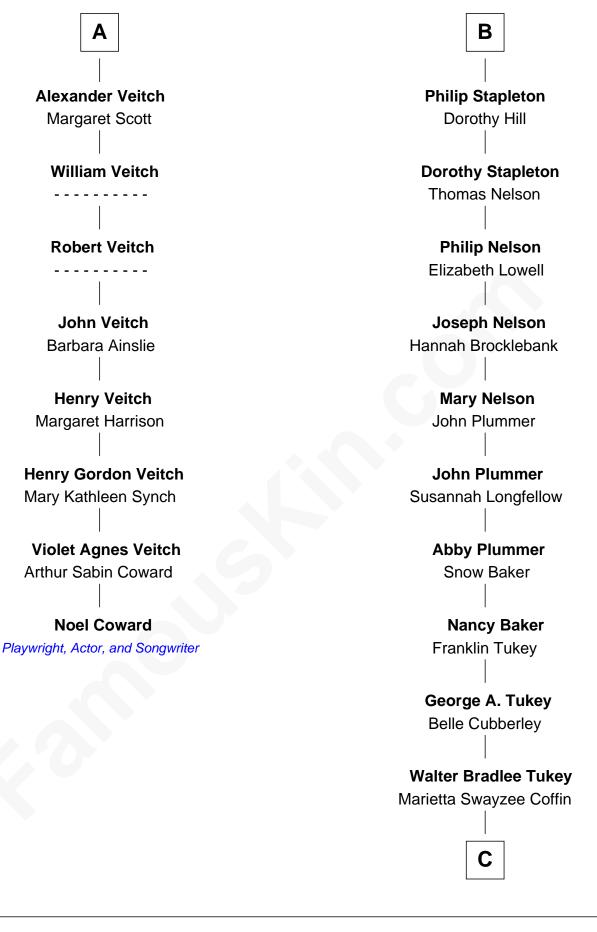

## FamousKin.com Relationship Chart of

**Noel Coward** *Playwright, Actor, and Songwriter* 

14th cousin 5 times removed of

Anne Heche TV and Movie Actress

John of Gaunt Katherine Roet

Sir John Beaufort Margaret de Holand