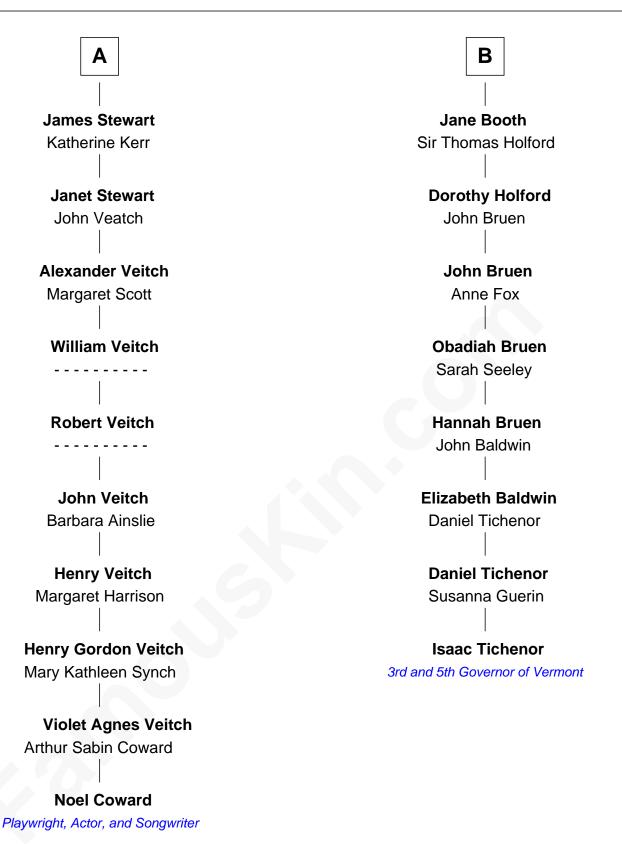

## FamousKin.com Relationship Chart of

**Noel Coward** *Playwright, Actor, and Songwriter* 

14th cousin 2 times removed of

## Isaac Tichenor 3rd and 5th Governor of Vermont

## Sir Robert de Holland Maude la Zouche **Thomas Holand** Maude de Holland Joan Plantagenet Sir Thomas de Swinnerton Sir Thomas de Holand Sir Robert de Swinnerton Alice Fitzalan Elizabeth de Beke Maud de Swinnerton Margaret de Holand Sir John Beaufort Sir John Savage **Margaret Savage** Joan Beaufort Sir James Stewart Sir John Dutton Sir James Stewart Maude Dutton Sir William Booth Margaret - - - -**James Stewart** Sir George Booth Catherine Rutherford Katherine Montfort William Stewart Sir William Booth Christian Hay Ellen Montgomery

В