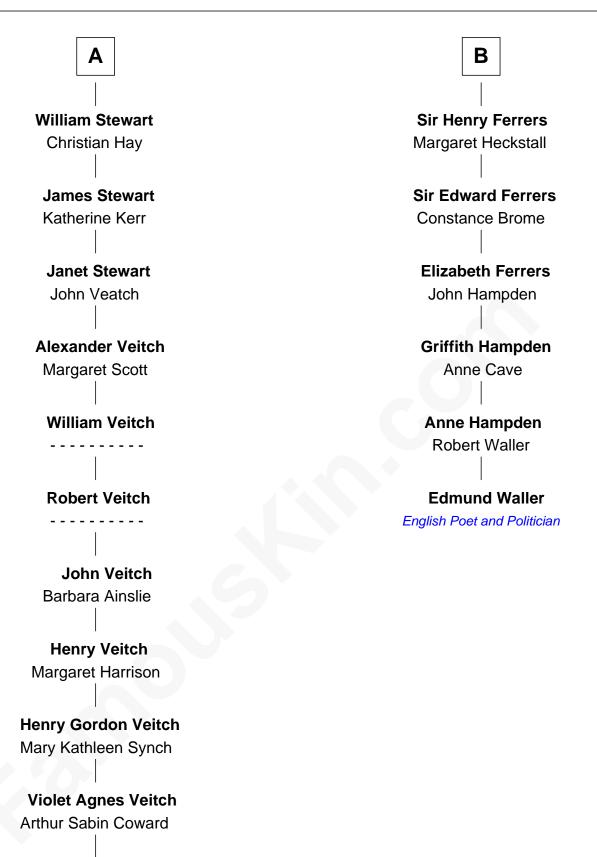

## FamousKin.com Relationship Chart of

**Noel Coward** *Playwright, Actor, and Songwriter* 

12th cousin 5 times removed of

## Edmund Waller

English Poet and Politician