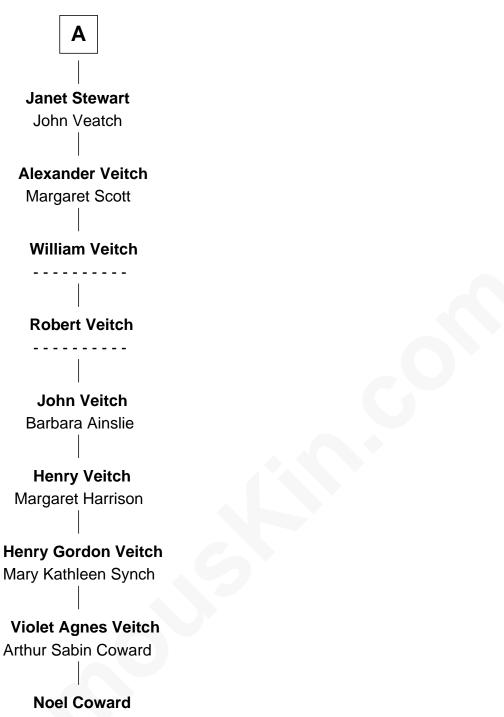

## FamousKin.com **Relationship Chart of**

**Noel Coward** Playwright, Actor, and Songwriter

6th cousin 9 times removed of

## **Catherine Howard** 5th Wife of King Henry VIII

**Eleanor Plantagenet** 

Alice Fitzalan Sir Thomas de Holand

Margaret de Holand Sir John Beaufort

**Joan Beaufort** Sir James Stewart

Sir James Stewart Margaret - - - - -

**James Stewart** Catherine Rutherford

> William Stewart Christian Hay

**James Stewart** Katherine Kerr

Sir Richard Fitzalan Elizabeth de Bohun

Elizabeth Fitzalan Sir Thomas Mowbray

**Margaret Mowbray** Sir Robert Howard

Sir John Howard Katherine Moleyns

Sir Thomas Howard Elizabeth Tilney

Sir Edmund Howard Joyce Culpeper

**Catherine Howard** 5th Wife of King Henry VIII

Playwright, Actor, and Songwriter